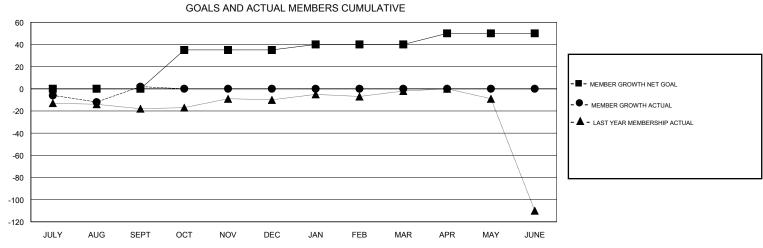

## District 14 A

Results as of: 09/30/2018

0

0

## **CINDY GREGG LOCATION PENNSYLVANIA GMT CA** Clubs Members RESULTS FOR 2018-2019 RESULTS FOR 2018-2019 NEW CLUBS NEW CLUB GOAL DROPPED CLUBS MEMBER GROWTH NET MEMBER GROWTH DROPPED QUARTER QUARTER GOAL ACTUAL MEMBERS ACTUAL (including transfers) 0 0 0 45 32 JULY/AUG/SEPT JULY/AUG/SEPT 0 35 0 0 OCT/NOV/DEC OCT/NOV/DEC 0 0 0 5 0 0 JAN/FEB/MAR JAN/FEB/MAR

APR/MAY/JUNE

10

0

| DROPPED CLUBS: 1  DROPPED MEMBERS |         | 8 CLUBS OF 63 ADDED 1 OR MORE<br>NEW MEMBERS | GENDER DISTRIBUTION  MALE 1,095 (71.99%)  FEMALE 426 (28.01%)  Women Percentage Fiscal Year Goal: 35% |     |
|-----------------------------------|---------|----------------------------------------------|-------------------------------------------------------------------------------------------------------|-----|
| DECEASED                          | 6       | CLICK HERE FOR CUMULATIVE  MEMBERSHIP DATA   | TOTAL FAMILY UNIT MEMBERS                                                                             | 254 |
| CLUB CANCELLED OTHER              | 8<br>18 |                                              | FAMILY MEMBERS PAYING HALF                                                                            | 132 |
| TOTAL                             | 32      |                                              | 5015                                                                                                  |     |